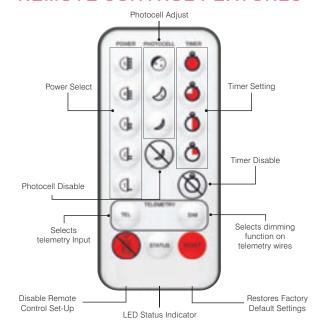

## **PRO SERIES PSU** REMOTE CONTROL LIGHTING

- Increased functionality tailored lighting
- Programmable Plug-in Modules
- Remote Control
- 12V DC output and photocell following contact
- Eco Logic economy setting, remote dim, boost, deterrent, timer and pulse settings