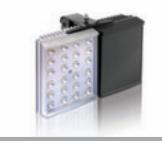

## **EXPLOSION PROTECTED**

- · Explosion protected for hazardous areas
- Distances up to 150m (492ft)
- · Available in Infra-Red and White-Light

## **PoE LIGHTING**

- Infra-Red & White-Light
- PoE Input (or 12-24V)
- Higher Power Low Energy
- · Internal and External
- Distances up to 60m (197ft)