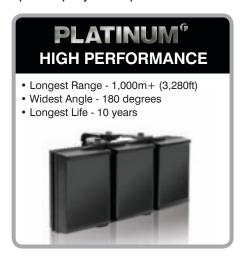

# SPECIALIST PRODUCTS

RAYMAX PLATINUM Up to 1,000m (3,280ft)

**EXPLOSION PROTECTED** 

PoE LIGHTING

PAN AND TILT LIGHTING

HYBRID LIGHTING

PRO SERIES PSU REMOTE CONTROL LIGHTING

# PLATINUM option available on RM300, RM200, RM150 and RM100. Boosts distance by up to 25%

RAYMAX 300 Distance>370m (1,214ft)

RAYMAX 200 Distance>300m (985ft)

RAYMAX 150 Distance>183m (600ft)

RAYMAX 100 Distance>150m (492ft)