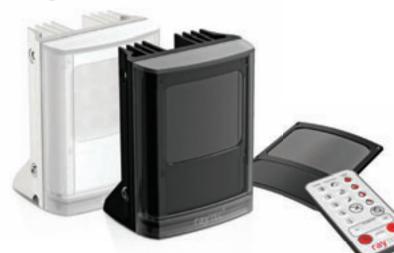

## **PRO SERIES PSU** REMOTE CONTROL LIGHTING

- Increased functionality tailored lighting
- Programmable Plug-in Modules
- Remote Control
- 12V DC output and photocell following contact
- Eco Logic economy setting, remote dim, boost, deterrent, timer and pulse settings

#### VARIO REMOTE CONTROL

1 man installation, reduces both cost and time of installation. Allows set up quickly and safely from ground level and provides access to advanced set up features.

# REMOTE CONTROL FEATURES

Product: VARIO i8

VARIO - ON

Distance: 60m (197ft) 35 x 10° elliptical beam

VARIO - ON

VARIO facial close up

TECH COMPARISON

Product: Low Voltage 35° circular beam