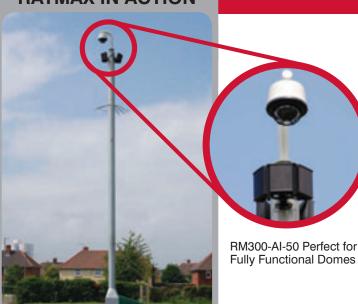

#### DESIGNED FOR DOMES

RayLED Adaptive Illumination is perfect for Domes, with wide angle options up to 180 degrees.

# **RAYMAX IN ACTION**