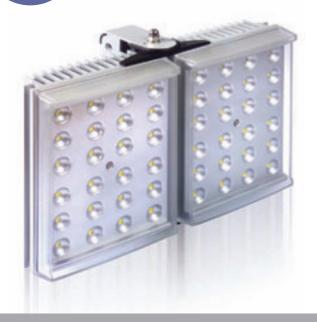

# **CAYMAX INFRA-RED**

All RayLED illuminators incorporate the very latest surface mount Light Emitting Diode (LED) technology to deliver excellent night time pictures, with class leading performance and outstanding reliability.

# COVERS EVERY ANGLE

At the heart of VARIO is a holographic lens system that allows the user to change the angle of light by changing the VARIO lens. A wide range of lenses are available to ensure that VARIO illuminators meet the demands of any installation. A standard VARIO illuminator delivers 10° circular, 35x10° and 60x25° elliptical angles out of the box. Other VARIO lenses are available on request.