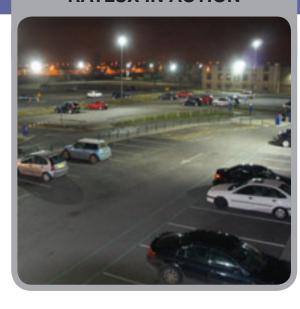

Accurate Colour Representation
- Adaptive Illumination<sup>™</sup>
- Latest Surface Mount LED Technology
- Active LED Life Control
- Angles from 10° to 180°+
- Vandal Resistant
- Low Running Cost
- Zero Maintenance
- Energy Saving

## **APPLICATIONS**













## LIGHTING ON DEMAND

All RAYLUX units can be combined with detection technologies to deliver event activated illumination. Combine with PRO Series PSU - for timer, deterrent and remote control lighting options.

# PLATINUM<sup>6</sup>

# All RAYLUX products are now powered by PLATINUM technology



RAYLUX 300 Distance>240m (787ft)



RAYLUX 200 Distance>200m (656ft)



RAYLUX 150 Distance>150m (492ft)



RAYLUX 100 Distance>120m (394ft)



RAYLUX 50 Distance>60m (197ft)



RAYLUX 25 Distance>20m (66ft)

# **RAYLUX IN ACTION**



# WHY WHITE-LIGHT?

# NO LIGHT = NO PICTURE

- Optimise Colour Camera Performance
- Achieve Accurate Colour even at Night
- Visible Deterrent to Deter the Criminal
- Quick Start
- Designed for CCTV
- Can be Multi Purpose

WL - OFF



Product: RL200-Al-10

WL - ON



Distance: 150m (492ft)

WL - OFF



Product: RL100-AI-50

WL - ON



Distance: 30m (98ft)

All RAYMAX and RAYLUX illuminators are provided with standard PSU, offering power adjust, photocell adjust and telemetry input See page 11 for PRO Series PSU, providing additional functionality and remote control.

# **Vario** covers every angle

VARIO is a complete family of Infra-Red and White-Light low voltage illuminators delivering the ultimate in functionality, flexibility and reliability. VARIO illuminators combine the latest adv