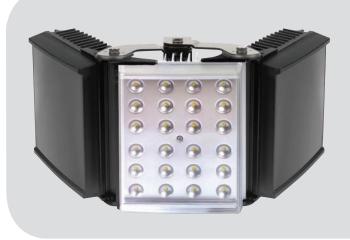

# HYBRID 300

#### **PLATINUM** ADVANCED SMT LED TECHNOLOGY

PLATINUM illuminators integrate cutting-edge SMT LED technology, light intensification miniature optics and an enhanced Cool Running™ thermal management system into a single high performance LED. The result is World leading power, reliability and flexibility.