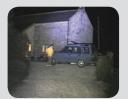

## DEPLOYING HYBRID:

Infra-Red ON

White-Light ON

HYBRID illuminators have been designed for all applications where both the advantages of Infra-Red (long illumination distances, covert surveillance) and White-Light (lighting as a visible deterrent, colour images) are needed.

The Infra-Red light in HYBRID provides constant covert lighting of an area, delivering 24 hour CCTV coverage without causing light pollution or illuminating an area for criminals or intruders. The White-Light in HYBRID can be activated on intrusion into a secure zone creating a bright, visible deterrent to any intruders who know they are being watched the moment the light turns on.