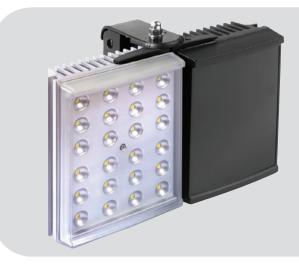

## HYBRID PRODUCT RANGE

The HYBRID product range integrates RAYMAX Infra-Red and RAYLUX White-Light into a single, flexible and intelligent lighting unit. The HYBRID series of IR and White-Light illuminators provide World class illumination, long life and zero maintenance. They incorporate the very latest surface mount LEDs to deliver excellent night-time pictures with improved optical output and outstanding reliability.

HYBRID illuminators are an intelligent, aesthetically pleasing solution to providing multi-purpose lighting. All HYBRID illuminators are purpose designed to provide even output illumination.

Each unit is fitted with Active LED Life Control to carefully control LED output, delivering consistent illumination power and a projected working life of 10 years.

#### **PLATINUM** ADVANCED SMT LED TECHNOLOGY

PLATINUM illuminators integrate cutting-edge SMT LED technology, light intensification miniature optics and an enhanced Cool Running™ thermal management system into a single high performance LED. The result is World leading power, reliability and flexibility.