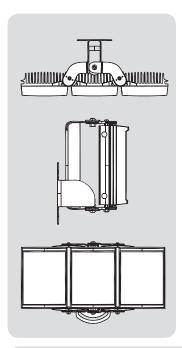

# HYBRID 150

### **ILLUMINATOR**

Weight:

Max Distance: up to 150m (492ft) IR

Angle: Various - See Part Codes

Optics: SMT LEDs

Consumption: 75W max

Voltage: 13.5 & 14V
current controlled

Environmental: IP66

Temp Range: -50 to +50°C (-58 to 122°F)

3.75kg (8.3lbs)

Cable Length: 2.5m

Colour: Black and Silver

Wavelength: 850nm and white-light Dimensions: 315 x 135 x 55mm

12" x 5" x 2" approx