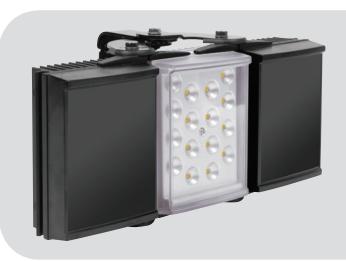

# HYBRID 150

# HYBRID PRODUCT RANGE

The HYBRID product range integrates RAYMAX Infra-Red and RAYLUX White-Light into a single, flexible and intelligent lighting unit. The HYBRID series of IR and White-Light illuminators provide World class illumination, long life and zero maintenance. They incorporate the very latest surface mount LEDs to deliver excellent night-time pictures with improved optical output and outstanding reliability.

### **ILLUMINATOR**

Weight:

Max Distance: up to 150m (492ft) IR

Angle: Various - See Part Codes

Optics: SMT LEDs

Consumption: 75W max

Voltage: 13.5 & 14V
current controlled

Environmental: IP66

Temp Range: -50 to +50°C (-58 to 122°F)

3.75kg (8.3lbs)

Cable Length: 2.5m

Colour: Black and Silver

Wavelength: 850nm and white-light Dimensions: 315 x 135 x 55mm

12" x 5" x 2" approx